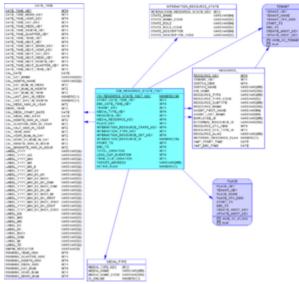

## Interaction\_Resource\_State Subject Area

This subject area provides detailed interaction-handling state information in the context of an interaction resource fact. It facilitates interval-based reporting for interaction-related resource states.

Interaction\_Resource\_State Subject Area View Large

## Subject Area Dimensional Model Tables

| Table/View                 | Description                                                                                                                                                                                        |
|----------------------------|----------------------------------------------------------------------------------------------------------------------------------------------------------------------------------------------------|
| DATE_TIME                  | Allows facts to be described by attributes of a calendar date and 15-minute interval.                                                                                                              |
| INTERACTION_RESOURCE_STATE | Allows facts to be described by the states of contact center resources, as resources are offered and handle interactions.                                                                          |
| IXN_RESOURCE_STATE_FACT    | Provides detailed interaction-handling state<br>information in the context of an interaction<br>resource fact. It facilitates interval-based reporting<br>for interaction-related resource states. |
| MEDIA_TYPE                 | Allows facts to be described based on media type, such as Voice.                                                                                                                                   |
| RESOURCE_                  | Allows facts to be described based on the attributes of contact center resources.                                                                                                                  |