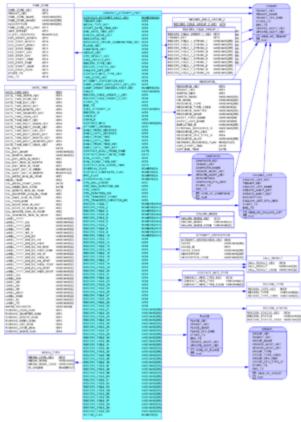

## Contact\_Attempt Subject Area

This subject area represents outbound campaign contact record attempts. An attempt may or may not include dialing.

Contact\_Attempt Subject Area View Large

## Subject Area Dimensional Model Tables

| Table/View           | Description                                                                                        |
|----------------------|----------------------------------------------------------------------------------------------------|
| ATTEMPT_DISPOSITION  | Indicates what event caused termination of a contact attempt.                                      |
| CALL_RESULT          | Enables facts to be described based on attributes of an outbound campaign call result.             |
| CONTACT_ATTEMPT_FACT | Represents a processing attempt for an outbound campaign contact.                                  |
| CONTACT_INFO_TYPE    | Allows facts to be described based on attributes of an outbound campaign contact information type. |
| DATE_TIME            | Allows facts to be described by attributes of a calendar date and 15-minute interval.              |

| Table/View           | Description                                                                                                      |
|----------------------|------------------------------------------------------------------------------------------------------------------|
| DIALING_MODE         | Allows facts to be described based on attributes of an outbound campaign dialing mode.                           |
| MEDIA_TYPE           | Allows facts to be described based on media type, such as Voice.                                                 |
| RECORD_FIELD_GROUP_1 | Allows contact attempt facts to be described by deployment-specific outbound campaign calling list field values. |
| RECORD_FIELD_GROUP_2 | Allows contact attempt facts to be described by deployment-specific outbound campaign calling list field values. |
| RECORD_STATUS        | Allows facts to be described based on attributes of an outbound campaign record status.                          |
| RECORD_TYPE          | Allows facts to be described based on attributes of an outbound campaign record type.                            |
| RESOURCE_            | Allows facts to be described based on the attributes of contact center resources.                                |
| TIME_ZONE            | Allows facts to be described based on attributes of a time zone.                                                 |