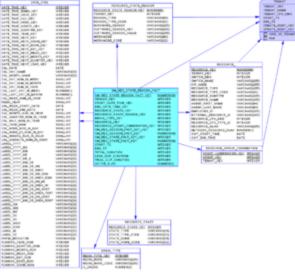

## Summary\_Resource\_State\_Reason Subject Area

This subject area represents agent resource state reasons, summarized to the media type.

Summary\_Resource\_State\_Reason Subject Area View Large

## Subject Area Dimensional Model Tables

| Table/View                 | Description                                                                                            |
|----------------------------|--------------------------------------------------------------------------------------------------------|
| DATE_TIME                  | Allows facts to be described by attributes of a calendar date and 15-minute interval.                  |
| MEDIA_TYPE                 | Allows facts to be described based on media type, such as Voice.                                       |
| RESOURCE_                  | Allows facts to be described based on the attributes of contact center resources.                      |
| RESOURCE_GROUP_COMBINATION | Allows facts to be described based on the membership of resources in a combination of resource groups. |
| RESOURCE_STATE             | Allows facts to be described by the states of the contact center resources.                            |
| RESOURCE_STATE_REASON      | Allows facts to be described by the state reason of the associated agent resource.                     |
| SM_RES_STATE_REASON_FACT   | Represents agent resource state reasons, summarized to the media type.                                 |