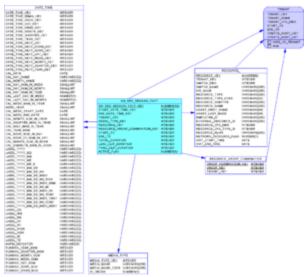

## Summary\_Resource\_Session Subject Area

This subject area represents agent resource media sessions from login to logout, summarized to the media type.

Summary\_Resource\_Session Subject Area View Large