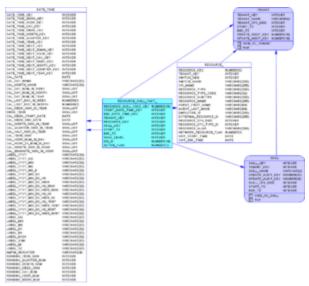

## Resource\_Skill Subject Area

This subject area represents the skill resumes of agent resources.

Resource\_Skill Subject Area View Large

## Subject Area Dimensional Model Tables

| Table/View               | Description                                                                           |
|--------------------------|---------------------------------------------------------------------------------------|
| DATE_TIME                | Allows facts to be described by attributes of a calendar date and 15-minute interval. |
| RESOURCE_                | Allows facts to be described based on the attributes of contact center resources.     |
| RESOURCE_SKILL_FACT view | Describes an agent's skills and proficiency levels.                                   |