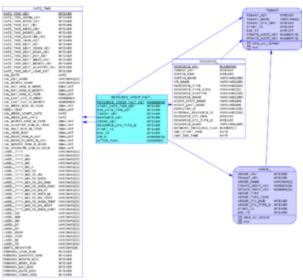

## Resource\_Group Subject Area

This subject area represents the membership of contact center resources among resource groups.

Resource\_Group Subject Area View Large

## Subject Area Dimensional Model Tables

| Table/View               | Description                                                                           |
|--------------------------|---------------------------------------------------------------------------------------|
| DATE_TIME                | Allows facts to be described by attributes of a calendar date and 15-minute interval. |
| RESOURCE_                | Allows facts to be described based on the attributes of contact center resources.     |
| RESOURCE_GROUP_FACT view | Describes the membership of resources in resource groups.                             |