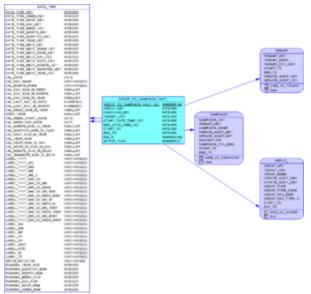

## Genesys Info Mart Physical Data Model for an Oracle Database

Campaign\_Group\_To\_Campaign Subject Area

## Campaign\_Group\_To\_Campaign Subject Area

This subject area represents the associations between agent groups or place groups and outbound campaigns.

Campaign\_Group\_To\_Campaign Subject Area View Large

## Subject Area Dimensional Model Tables

| Table/View                  | Description                                                                           |
|-----------------------------|---------------------------------------------------------------------------------------|
| DATE_TIME                   | Allows facts to be described by attributes of a calendar date and 15-minute interval. |
| GROUP_TO_CAMPAIGN_FACT view | Describes the association of an agent or place group to an outbound campaign.         |