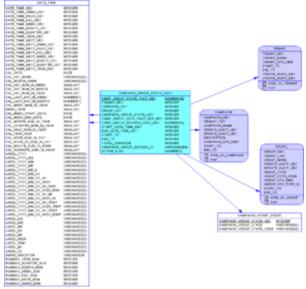

## Campaign\_Group\_State Subject Area

This subject area represents campaign groups from the perspective of states they go through, such as Loaded, Started, and Unloading.

Campaign\_Group\_State Subject Area View Large

## Subject Area Dimensional Model Tables

| Table/View                | Description                                                                            |
|---------------------------|----------------------------------------------------------------------------------------|
| CAMPAIGN_GROUP_STATE      | Allows facts to be described based on attributes of an outbound campaign group status. |
| CAMPAIGN_GROUP_STATE_FACT | Represents the states of a campaign group session.                                     |
| DATE_TIME                 | Allows facts to be described by attributes of a calendar date and 15-minute interval.  |