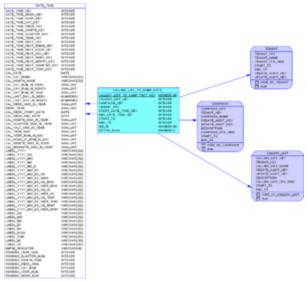

## Genesys Info Mart Physical Data Model for an Oracle Database

Calling\_List\_To\_Campaign Subject Area

## Calling\_List\_To\_Campaign Subject Area

The subject area provides the associations between outbound campaign calling lists and campaigns.

Calling\_List\_To\_Campaign Subject Area View Large

## Subject Area Dimensional Model Tables

| Table/View                     | Description                                                                           |
|--------------------------------|---------------------------------------------------------------------------------------|
| DATE_TIME                      | Allows facts to be described by attributes of a calendar date and 15-minute interval. |
| CALLING_LIST_TO_CAMP_FACT view | Describes the association of a calling list to an outbound campaign.                  |
| CAMPAIGN view                  | Allows facts to be described based on attributes of an outbound campaign.             |