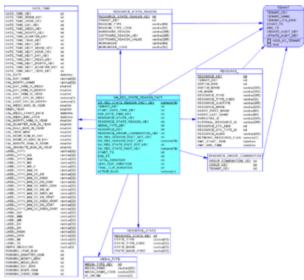

## Summary\_Resource\_State\_Reason Subject Area

This subject area represents agent resource state reasons, summarized to the media type.

Summary\_Resource\_State\_Reason Subject Area View Large

## Subject Area Dimensional Model Tables

| Table/View                 | Description                                                                                            |
|----------------------------|--------------------------------------------------------------------------------------------------------|
| DATE_TIME                  | Allows facts to be described by attributes of a calendar date and 15-minute interval.                  |
| MEDIA_TYPE                 | Allows facts to be described based on media type, such as Voice.                                       |
| RESOURCE_                  | Allows facts to be described based on the attributes of contact center resources.                      |
| RESOURCE_GROUP_COMBINATION | Allows facts to be described based on the membership of resources in a combination of resource groups. |
| RESOURCE_STATE             | Allows facts to be described by the states of the contact center resources.                            |
| RESOURCE_STATE_REASON      | Allows facts to be described by the state reason of the associated agent resource.                     |
| SM_RES_STATE_REASON_FACT   | Represents agent resource state reasons, summarized to the media type.                                 |