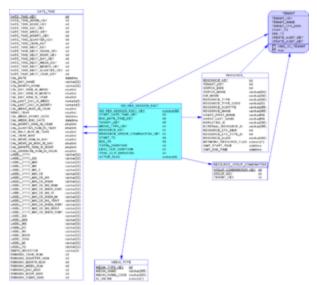

## Genesys Info Mart Physical Data Model for a Microsoft SQL Server Database

Summary\_Resource\_Session Subject Area

## Summary\_Resource\_Session Subject Area

This subject area represents agent resource media sessions from login to logout, summarized to the media type.

Summary\_Resource\_Session Subject Area View Large

## Subject Area Dimensional Model Tables

| Table/View                 | Description                                                                                            |
|----------------------------|--------------------------------------------------------------------------------------------------------|
| DATE_TIME                  | Allows facts to be described by attributes of a calendar date and 15-minute interval.                  |
| MEDIA_TYPE                 | Allows facts to be described based on media type, such as Voice.                                       |
| RESOURCE_                  | Allows facts to be described based on the attributes of contact center resources.                      |
| RESOURCE_GROUP_COMBINATION | Allows facts to be described based on the membership of resources in a combination of resource groups. |
| SM_RES_SESSION_FACT        | Represents agent resource media sessions from login to logout, summarized to the media type.           |