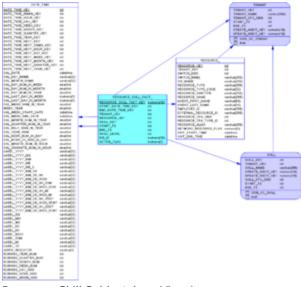

## Resource\_Skill Subject Area

This subject area represents the skill resumes of agent resources.

Resource\_Skill Subject Area View Large

## Subject Area Dimensional Model Tables

| Table/View               | Description                                                                           |
|--------------------------|---------------------------------------------------------------------------------------|
| DATE_TIME                | Allows facts to be described by attributes of a calendar date and 15-minute interval. |
| RESOURCE_                | Allows facts to be described based on the attributes of contact center resources.     |
| RESOURCE_SKILL_FACT view | Describes an agent's skills and proficiency levels.                                   |