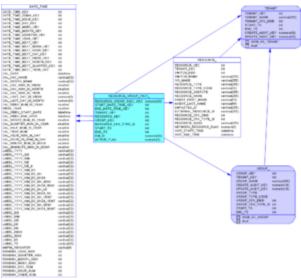

## Resource\_Group Subject Area

This subject area represents the membership of contact center resources among resource groups.

Resource\_Group Subject Area View Large

## Subject Area Dimensional Model Tables

| Table/View               | Description                                                                           |
|--------------------------|---------------------------------------------------------------------------------------|
| DATE_TIME                | Allows facts to be described by attributes of a calendar date and 15-minute interval. |
| RESOURCE_                | Allows facts to be described based on the attributes of contact center resources.     |
| RESOURCE_GROUP_FACT view | Describes the membership of resources in resource groups.                             |