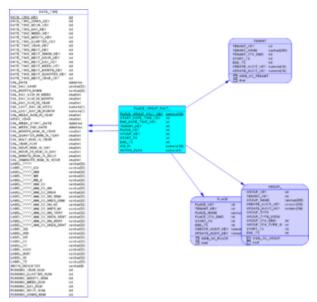

## Place\_Group Subject Area

This subject area depicts the membership of places among place groups.

Place\_Group Subject Area View Large