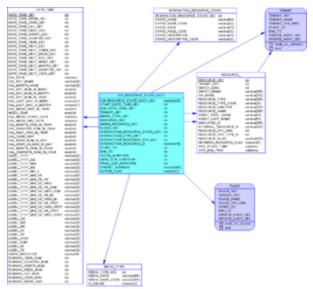

## Interaction\_Resource\_State Subject Area

This subject area provides detailed interaction-handling state information in the context of an interaction resource fact. It facilitates interval-based reporting for interaction-related resource states.

Interaction\_Resource\_State Subject Area View Large

## Subject Area Dimensional Model Tables

| Table/View                 | Description                                                                                                                                                                               |
|----------------------------|-------------------------------------------------------------------------------------------------------------------------------------------------------------------------------------------|
| DATE_TIME                  | Allows facts to be described by attributes of a calendar date and 15-minute interval.                                                                                                     |
| INTERACTION_RESOURCE_STATE | Allows facts to be described by the states of contact center resources, as resources are offered and handle interactions.                                                                 |
| IXN_RESOURCE_STATE_FACT    | Provides detailed interaction-handling state information in the context of an interaction resource fact. It facilitates interval-based reporting for interaction-related resource states. |
| MEDIA_TYPE                 | Allows facts to be described based on media type, such as Voice.                                                                                                                          |
| RESOURCE_                  | Allows facts to be described based on the attributes of contact center resources.                                                                                                         |