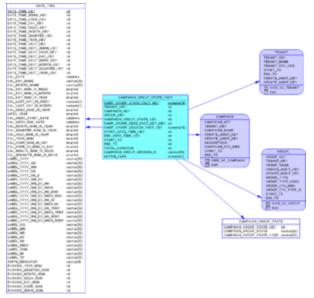

## Campaign\_Group\_State Subject Area

This subject area represents campaign groups from the perspective of states they go through, such as Loaded, Started, and Unloading.

Campaign\_Group\_State Subject Area View Large

## Subject Area Dimensional Model Tables

| Table/View                | Description                                                                            |
|---------------------------|----------------------------------------------------------------------------------------|
| CAMPAIGN_GROUP_STATE      | Allows facts to be described based on attributes of an outbound campaign group status. |
| CAMPAIGN_GROUP_STATE_FACT | Represents the states of a campaign group session.                                     |
| DATE_TIME                 | Allows facts to be described by attributes of a calendar date and 15-minute interval.  |