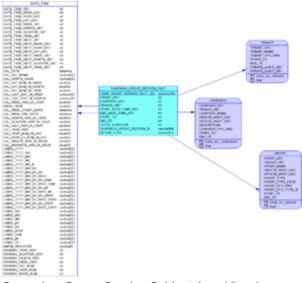

## Campaign\_Group\_Session Subject Area

This subject area represents outbound campaign groups that are being loaded and unloaded.

Campaign\_Group\_Session Subject Area View Large

## Subject Area Dimensional Model Tables

| Table/View                  | Description                                                                           |
|-----------------------------|---------------------------------------------------------------------------------------|
| CAMPAIGN_GROUP_SESSION_FACT | Represents the loading and unloading of an outbound campaign group session.           |
| DATE_TIME                   | Allows facts to be described by attributes of a calendar date and 15-minute interval. |