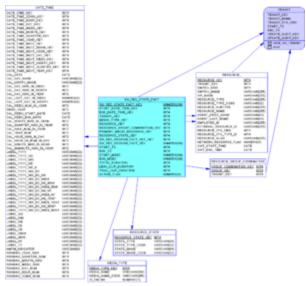

## Summary\_Resource\_State Subject Area

This subject area represents agent resource states, summarized to the media type.

Summary\_Resource\_State Subject Area View Large