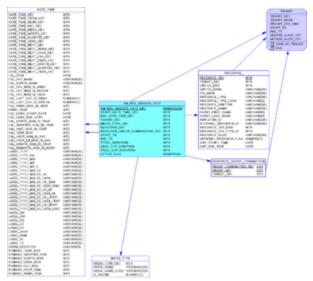

## Genesys Info Mart Physical Data Model for a PostgreSQL Database

Summary\_Resource\_Session Subject Area

## Summary\_Resource\_Session Subject Area

This subject area represents agent resource media sessions from login to logout, summarized to the media type.

Summary\_Resource\_Session Subject Area View Large

## Subject Area Dimensional Model Tables

| Table/View                 | Description                                                                                            |
|----------------------------|--------------------------------------------------------------------------------------------------------|
| DATE_TIME                  | Allows facts to be described by attributes of a calendar date and 15-minute interval.                  |
| MEDIA_TYPE                 | Allows facts to be described based on media type, such as Voice.                                       |
| RESOURCE_                  | Allows facts to be described based on the attributes of contact center resources.                      |
| RESOURCE_GROUP_COMBINATION | Allows facts to be described based on the membership of resources in a combination of resource groups. |
| SM_RES_SESSION_FACT        | Represents agent resource media sessions from login to logout, summarized to the media type.           |