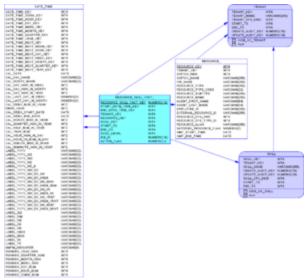

## Resource\_Skill Subject Area

This subject area represents the skill resumes of agent resources.

Resource\_Skill Subject Area View Large

## Subject Area Dimensional Model Tables

| Table/View               | Description                                                                           |
|--------------------------|---------------------------------------------------------------------------------------|
| DATE_TIME                | Allows facts to be described by attributes of a calendar date and 15-minute interval. |
| RESOURCE_                | Allows facts to be described based on the attributes of contact center resources.     |
| RESOURCE_SKILL_FACT view | Describes an agent's skills and proficiency levels.                                   |