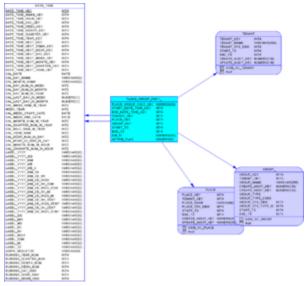

## Genesys Info Mart Physical Data Model for a PostgreSQL Database

Place Group Subject Area

## Place\_Group Subject Area

This subject area depicts the membership of places among place groups.

Place\_Group Subject Area View Large

## Subject Area Dimensional Model Tables

| Table/View            | Description                                                                           |
|-----------------------|---------------------------------------------------------------------------------------|
| DATE_TIME             | Allows facts to be described by attributes of a calendar date and 15-minute interval. |
| PLACE_GROUP_FACT view | Describes the membership of places in place groups.                                   |