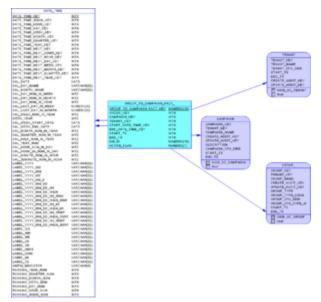

## Campaign\_Group\_To\_Campaign Subject Area

This subject area represents the associations between agent groups or place groups and outbound campaigns.

Campaign\_Group\_To\_Campaign Subject Area View Large