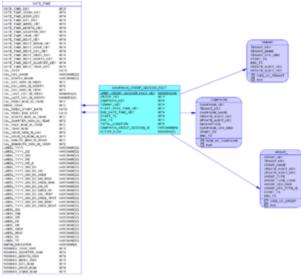

## Campaign\_Group\_Session Subject Area

This subject area represents outbound campaign groups that are being loaded and unloaded.

Campaign\_Group\_Session Subject Area View Large

## Subject Area Dimensional Model Tables

| Table/View                  | Description                                                                           |
|-----------------------------|---------------------------------------------------------------------------------------|
| CAMPAIGN_GROUP_SESSION_FACT | Represents the loading and unloading of an outbound campaign group session.           |
| DATE_TIME                   | Allows facts to be described by attributes of a calendar date and 15-minute interval. |