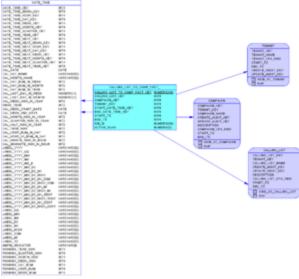

## Calling\_List\_To\_Campaign Subject Area

The subject area provides the associations between outbound campaign calling lists and campaigns.

Calling\_List\_To\_Campaign Subject Area View Large

## Subject Area Dimensional Model Tables

| Table/View                     | Description                                                                           |
|--------------------------------|---------------------------------------------------------------------------------------|
| DATE_TIME                      | Allows facts to be described by attributes of a calendar date and 15-minute interval. |
| CALLING_LIST_TO_CAMP_FACT view | Describes the association of a calling list to an outbound campaign.                  |
| CAMPAIGN view                  | Allows facts to be described based on attributes of an outbound campaign.             |