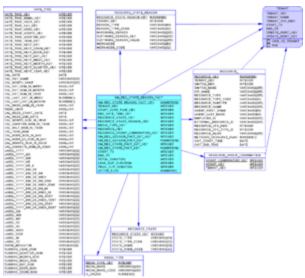

## Summary\_Resource\_State\_Reason Subject Area

This subject area represents agent resource state reasons, summarized to the media type.

Summary\_Resource\_State\_Reason Subject Area View Large

## Subject Area Dimensional Model Tables

| Table/View                 | Description                                                                                            |
|----------------------------|--------------------------------------------------------------------------------------------------------|
| DATE_TIME                  | Allows facts to be described by attributes of a calendar date and 15-minute interval.                  |
| MEDIA_TYPE                 | Allows facts to be described based on media type, such as Voice.                                       |
| RESOURCE_                  | Allows facts to be described based on the attributes of contact center resources.                      |
| RESOURCE_GROUP_COMBINATION | Allows facts to be described based on the membership of resources in a combination of resource groups. |
| RESOURCE_STATE             | Allows facts to be described by the states of the contact center resources.                            |
| RESOURCE_STATE_REASON      | Allows facts to be described by the state reason of the associated agent resource.                     |
| SM_RES_STATE_REASON_FACT   | Represents agent resource state reasons, summarized to the media type.                                 |