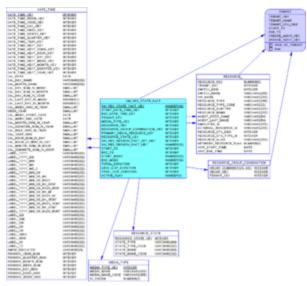

## Summary\_Resource\_State Subject Area

This subject area represents agent resource states, summarized to the media type.

Summary\_Resource\_State Subject Area View Large

## Subject Area Dimensional Model Tables

| Table/View                  | Description                                                                                            |
|-----------------------------|--------------------------------------------------------------------------------------------------------|
| DATE_TIME                   | Allows facts to be described by attributes of a calendar date and 15-minute interval.                  |
| MEDIA_TYPE                  | Allows facts to be described based on media type, such as Voice.                                       |
| RESOURCE_                   | Allows facts to be described based on the attributes of contact center resources.                      |
| RESOURCE_GROUP_COMBINATION  | Allows facts to be described based on the membership of resources in a combination of resource groups. |
| RESOURCE_STATE              | Allows facts to be described by the states of the contact center resources.                            |
| SM_MEDIA_NEUTRAL_STATE_FACT | Represents agent resource states, summarized across all media.                                         |
| SM_RES_STATE_FACT           | Represents agent resource states, summarized to the media type.                                        |