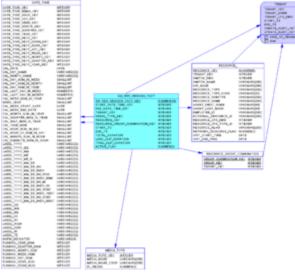

## Summary\_Resource\_Session Subject Area

This subject area represents agent resource media sessions from login to logout, summarized to the media type.

Summary\_Resource\_Session Subject Area View Large

## Subject Area Dimensional Model Tables

| Table/View                 | Description                                                                                            |
|----------------------------|--------------------------------------------------------------------------------------------------------|
| DATE_TIME                  | Allows facts to be described by attributes of a calendar date and 15-minute interval.                  |
| MEDIA_TYPE                 | Allows facts to be described based on media type, such as Voice.                                       |
| RESOURCE_                  | Allows facts to be described based on the attributes of contact center resources.                      |
| RESOURCE_GROUP_COMBINATION | Allows facts to be described based on the membership of resources in a combination of resource groups. |
| SM_RES_SESSION_FACT        | Represents agent resource media sessions from login to logout, summarized to the media type.           |