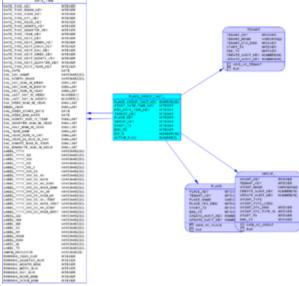

## Genesys Info Mart Physical Data Model for an Oracle Database

Place\_Group Subject Area

## Place\_Group Subject Area

This subject area depicts the membership of places among place groups.

Place\_Group Subject Area View Large

## Subject Area Dimensional Model Tables

| Table/View            | Description                                                                           |
|-----------------------|---------------------------------------------------------------------------------------|
| DATE_TIME             | Allows facts to be described by attributes of a calendar date and 15-minute interval. |
| PLACE_GROUP_FACT view | Describes the membership of places in place groups.                                   |