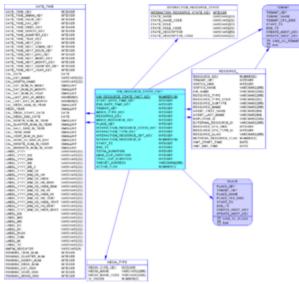

## Interaction\_Resource\_State Subject Area

This subject area provides detailed interaction-handling state information in the context of an interaction resource fact. It facilitates interval-based reporting for interaction-related resource states.

Interaction\_Resource\_State Subject Area View Large

## Subject Area Dimensional Model Tables

| Table/View                 | Description                                                                                                                                                                                        |
|----------------------------|----------------------------------------------------------------------------------------------------------------------------------------------------------------------------------------------------|
| DATE_TIME                  | Allows facts to be described by attributes of a calendar date and 15-minute interval.                                                                                                              |
| INTERACTION_RESOURCE_STATE | Allows facts to be described by the states of contact center resources, as resources are offered and handle interactions.                                                                          |
| IXN_RESOURCE_STATE_FACT    | Provides detailed interaction-handling state<br>information in the context of an interaction<br>resource fact. It facilitates interval-based reporting<br>for interaction-related resource states. |
| MEDIA_TYPE                 | Allows facts to be described based on media type, such as Voice.                                                                                                                                   |
| RESOURCE_                  | Allows facts to be described based on the attributes of contact center resources.                                                                                                                  |