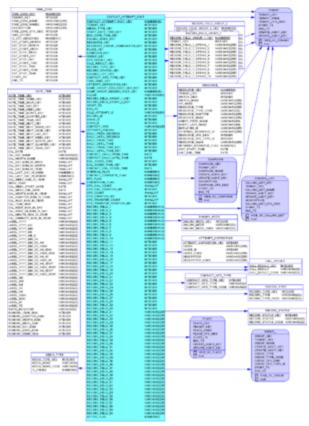

## Genesys Info Mart Physical Data Model for an Oracle Database

Contact Attempt Subject Area

## Contact\_Attempt Subject Area

This subject area represents outbound campaign contact record attempts. An attempt may or may not include dialing.

Contact\_Attempt Subject Area View Large

## Subject Area Dimensional Model Tables

| Table/View           | Description                                                                                        |
|----------------------|----------------------------------------------------------------------------------------------------|
| ATTEMPT_DISPOSITION  | Indicates what event caused termination of a contact attempt.                                      |
| CALL_RESULT          | Enables facts to be described based on attributes of an outbound campaign call result.             |
| CONTACT_ATTEMPT_FACT | Represents a processing attempt for an outbound campaign contact.                                  |
| CONTACT_INFO_TYPE    | Allows facts to be described based on attributes of an outbound campaign contact information type. |
| DATE_TIME            | Allows facts to be described by attributes of a calendar date and 15-minute interval.              |

| Table/View           | Description                                                                                                      |
|----------------------|------------------------------------------------------------------------------------------------------------------|
| DIALING_MODE         | Allows facts to be described based on attributes of an outbound campaign dialing mode.                           |
| MEDIA_TYPE           | Allows facts to be described based on media type, such as Voice.                                                 |
| RECORD_FIELD_GROUP_1 | Allows contact attempt facts to be described by deployment-specific outbound campaign calling list field values. |
| RECORD_FIELD_GROUP_2 | Allows contact attempt facts to be described by deployment-specific outbound campaign calling list field values. |
| RECORD_STATUS        | Allows facts to be described based on attributes of an outbound campaign record status.                          |
| RECORD_TYPE          | Allows facts to be described based on attributes of an outbound campaign record type.                            |
| RESOURCE_            | Allows facts to be described based on the attributes of contact center resources.                                |
| TIME_ZONE            | Allows facts to be described based on attributes of a time zone.                                                 |