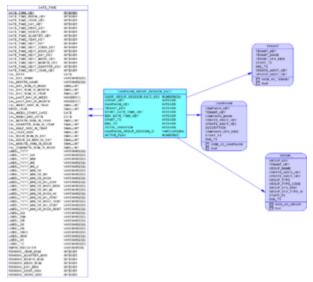

## Campaign\_Group\_Session Subject Area

This subject area represents outbound campaign groups that are being loaded and unloaded.

Campaign\_Group\_Session Subject Area View Large

## Subject Area Dimensional Model Tables

| Table/View                  | Description                                                                           |
|-----------------------------|---------------------------------------------------------------------------------------|
| CAMPAIGN_GROUP_SESSION_FACT | Represents the loading and unloading of an outbound campaign group session.           |
| DATE_TIME                   | Allows facts to be described by attributes of a calendar date and 15-minute interval. |