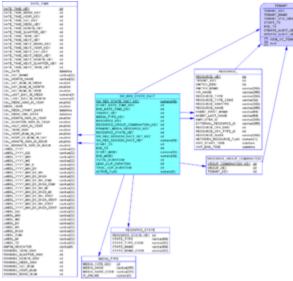

## Summary\_Resource\_State Subject Area

This subject area represents agent resource states, summarized to the media type.

Summary\_Resource\_State Subject Area View Large