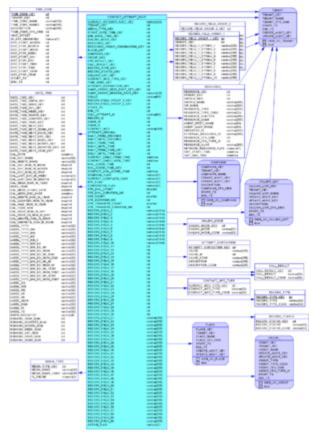

## Contact\_Attempt Subject Area

This subject area represents outbound campaign contact record attempts. An attempt may or may not include dialing.

Contact\_Attempt Subject Area View Large

## Subject Area Dimensional Model Tables

| Table/View           | Description                                                                                        |
|----------------------|----------------------------------------------------------------------------------------------------|
| ATTEMPT_DISPOSITION  | Indicates what event caused termination of a contact attempt.                                      |
| CALL_RESULT          | Enables facts to be described based on attributes of an outbound campaign call result.             |
| CONTACT_ATTEMPT_FACT | Represents a processing attempt for an outbound campaign contact.                                  |
| CONTACT_INFO_TYPE    | Allows facts to be described based on attributes of an outbound campaign contact information type. |
| DATE_TIME            | Allows facts to be described by attributes of a calendar date and 15-minute interval.              |

| Table/View           | Description                                                                                                      |
|----------------------|------------------------------------------------------------------------------------------------------------------|
| DIALING_MODE         | Allows facts to be described based on attributes of an outbound campaign dialing mode.                           |
| MEDIA_TYPE           | Allows facts to be described based on media type, such as Voice.                                                 |
| RECORD_FIELD_GROUP_1 | Allows contact attempt facts to be described by deployment-specific outbound campaign calling list field values. |
| RECORD_FIELD_GROUP_2 | Allows contact attempt facts to be described by deployment-specific outbound campaign calling list field values. |
| RECORD_STATUS        | Allows facts to be described based on attributes of an outbound campaign record status.                          |
| RECORD_TYPE          | Allows facts to be described based on attributes of an outbound campaign record type.                            |
| RESOURCE_            | Allows facts to be described based on the attributes of contact center resources.                                |
| TIME_ZONE            | Allows facts to be described based on attributes of a time zone.                                                 |