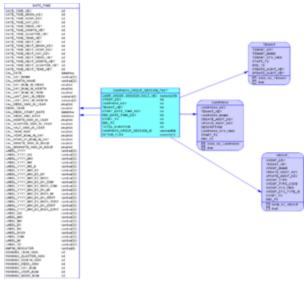

## Campaign\_Group\_Session Subject Area

This subject area represents outbound campaign groups that are being loaded and unloaded.

Campaign\_Group\_Session Subject Area View Large

## Subject Area Dimensional Model Tables

| Table/View                  | Description                                                                           |
|-----------------------------|---------------------------------------------------------------------------------------|
| CAMPAIGN_GROUP_SESSION_FACT | Represents the loading and unloading of an outbound campaign group session.           |
| DATE_TIME                   | Allows facts to be described by attributes of a calendar date and 15-minute interval. |