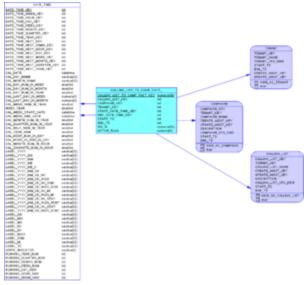

## Calling\_List\_To\_Campaign Subject Area

The subject area provides the associations between outbound campaign calling lists and campaigns.

Calling\_List\_To\_Campaign Subject Area View Large

## Subject Area Dimensional Model Tables

| Table/View                     | Description                                                                           |
|--------------------------------|---------------------------------------------------------------------------------------|
| DATE_TIME                      | Allows facts to be described by attributes of a calendar date and 15-minute interval. |
| CALLING_LIST_TO_CAMP_FACT view | Describes the association of a calling list to an outbound campaign.                  |
| CAMPAIGN view                  | Allows facts to be described based on attributes of an outbound campaign.             |