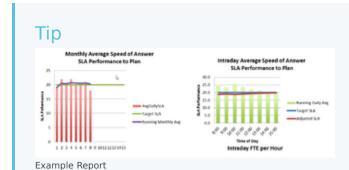

## About GI2

GI2 provides reports that summarize contact center activity and an entire universe of supporting elements (GI2\_Universe). Reports display contact center activity using a variety of visual devices, such as those shown in the Figure **Example Report**.

As with most illustrations in this document, the Figure shown here is a *thumbnail*; click it to view a larger version.