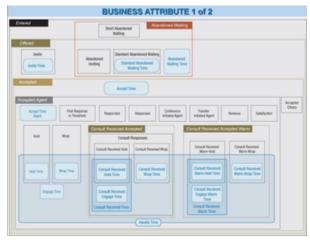

The Business Attribute (1 of 2) Measure Map

- Agent Activity
- Agent Activity Interaction State
- Agent Activity Summarized State
- Business Attribute 1 of 2
- Business Attribute 2 of 2

- Agent Contact
- Contact Attempt
- Queue 1 of 2
- Queue 2 of 2

The figure *The Business Attribute (1 of 2) Measure Map* shows one of the two Business Attribute measure maps.