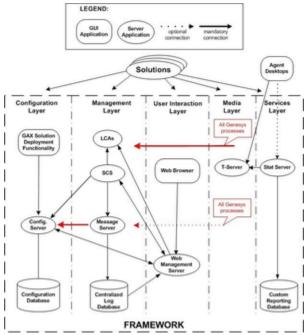

## Framework Connections

The following diagram shows connections that Framework components establish to each other and to solutions.

Framework Connections