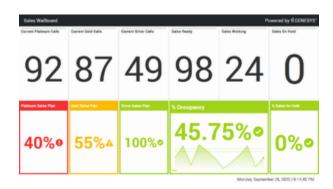

erstanding of what is and is not supported, always use the online content. To copy code samples, always use the online content.

## Genesys Pulse Help

Dashboard and Wallboard examples

#### Contents

- 1 Dashboard and Wallboard examples
  - 1.1 Dashboard examples
  - 1.2 Wallboard example

Genesys Pulse Help 2

# Dashboard and Wallboard examples

You can use the following examples to help you decide which real-time reports to display on your dashboard or wallboard.

#### Dashboard examples

#### Sales team lead dashboard



### Sales service level dashboard for a supervisor



#### Multi-channel dashboard for a supervisor



Genesys Pulse Help 3

#### Outbound campaign dashboard for a supervisor



#### Back-office dashboard for a supervisor



## Wallboard example

#### Sales wallboard



Genesys Pulse Help 4