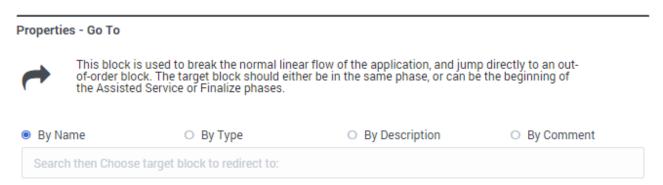

### Contents

- 1 Go To Block
  - 1.1 Using this Block

You can use the **Go To** block to enable transitions to other blocks in the same phase of an application or to the beginning of the **Assisted Service** or **Finalize** phase. You cannot use the **Go To** block to transition directly to **Menu Option** or **Segmentation Option** blocks.

#### Using this Block

Use the radio buttons to select a search criteria (for example, by **Name**, **Type**, **Description**, or **Comment**), then start entering the term you are looking for. Designer starts returning the results as you type.